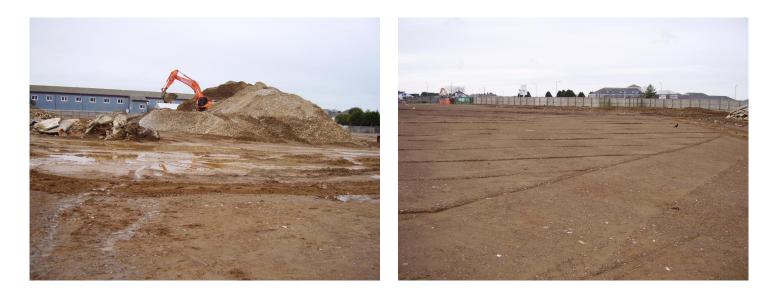

## Midas Homes, Holmans Yard - 350,000m3, Camborne

This bulk excavation remediation contract for Midas Homes has been completed by Fred Champion Groundworks leading the way for over 400 new homes over the next five years. The site has been cleared of Japanese Knotweed and numerous mines have been capped to enable the site to be developed.